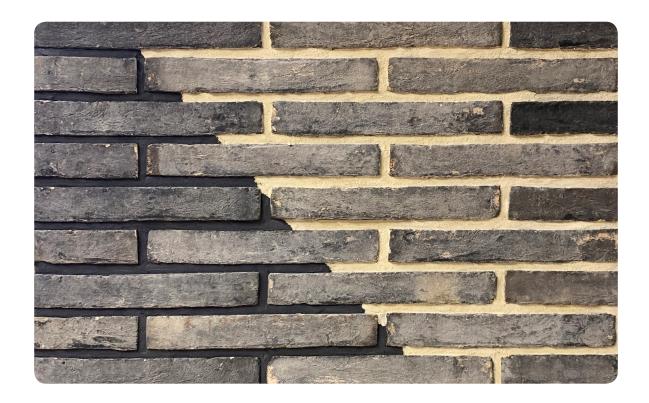

# CTL69 LINEAR PHOENIX GREY

L 327 H 50 T 25 MM

### Coverage per sq.ft. (10mm joint):

1 sq. ft. - 4.6 pcs. 1 m2 - 49.5 pcs.

<sup>\*</sup>Specifications are indicative, buyers are requested to undertake tests in accredited laboratories to verify suitability of bricks for particular application.