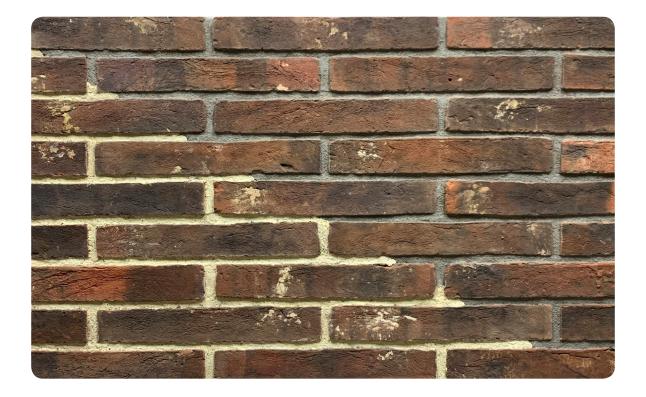

Cladding Traditional Linea

# **CTL64** LINEAR FARMHOUSE BLEND





### **Corner Consumption:**

Per Running Sq. Ft. - 5 pcs.



## L 327 H 50 T 25 MM

#### \*Specifications:

Weight: 1 Kg Water absorption: < 18%

### Coverage per sq.ft. (10mm joint):

1 sq. ft. - 4.6 pcs. 1 m2 - 49.5 pcs.

\*Specifications are indicative, buyers are requested to undertake tests in accredited laboratories to verify suitability of bricks for particular application. \*\*\*Dimensions are subject to change without prior notice, before ordering/designing buyers are encouraged to inquire about prevailing sizes and quantities available.