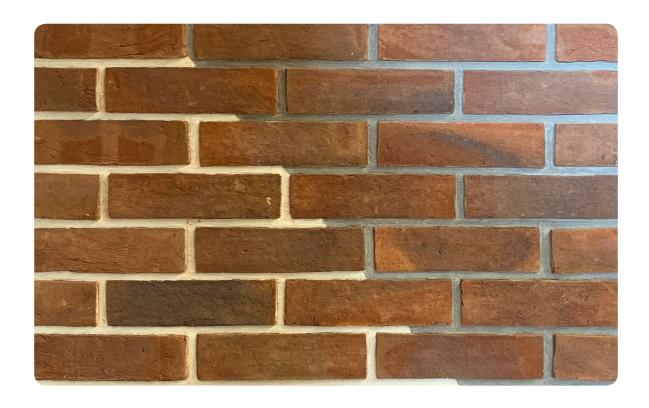

# CT8 **IRONBRIDGE MULTI**

L 215 H 65 T 23 MM

### Coverage per sq.ft. (10mm joint):

1 sq. ft. - 5.5 pcs. 1 m2 - 60 pcs.

<sup>\*</sup>Specifications are indicative, buyers are requested to undertake tests in accredited laboratories to verify suitability of bricks for particular application.