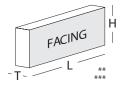

## L 228 H 68 T 23 MM

## Coverage per sq.ft. (10mm joint):

1 sq. ft. - 5.5 pcs. 1 m2 - 60 pcs.

\*Specifications are indicative, buyers are requested to undertake tests in accredited laboratories to verify suitability of bricks for particular application. <sup>4</sup> "Individual bricks may vary dimensionally this is natural charatecristic of fired clay products and is catered for in relevant Indian Standard.
\*\*\*Dimensions are subject to change without prior notice, before ordering/designing buyers are encouraged to inquire about prevailing sizes and quantities available.