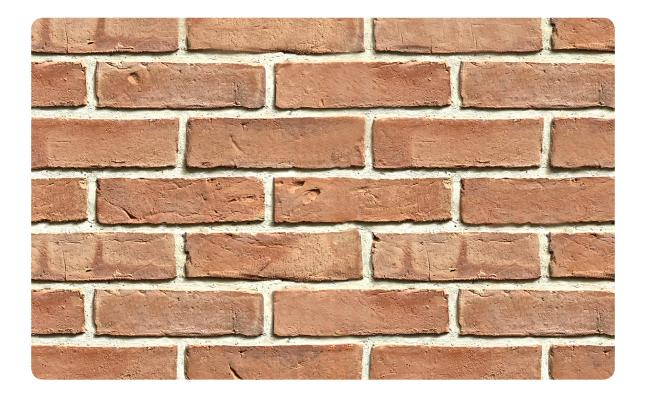

## \*Specifications:

Weight: 0.8 Kg Water absorption: < 14%

## Coverage per sq.ft. (10mm joint):

1 sq. ft. - 5.5 pcs. 1 m2 - 60 pcs.

\*Specifications are indicative, buyers are requested to undertake tests in accredited laboratories to verify suitability of bricks for particular application. <sup>4</sup> "Individual bricks may vary dimensionally this is natural charatecristic of fired clay products and is catered for in relevant Indian Standard.
\*\*\*Dimensions are subject to change without prior notice, before ordering/designing buyers are encouraged to inquire about prevailing sizes and quantities available.