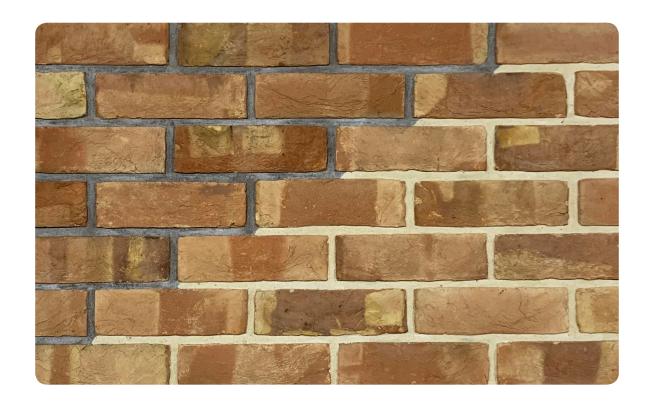

# **CT62 BAVARIAN BLEND**

L 220 H 65 T 23 MM

### Coverage per sq.ft. (10mm joint):

1 sq. ft. - 5.5 pcs. 1 m2 - 60 pcs.

<sup>\*</sup>Specifications are indicative, buyers are requested to undertake tests in accredited laboratories to verify suitability of bricks for particular application.