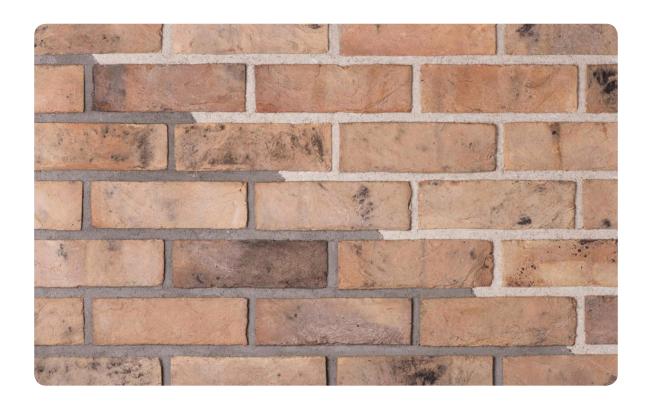

# **CT61** SUBURBIAN OAKLEAF

L 228 H 68 T 23 MM

### Coverage per sq.ft. (10mm joint):

1 sq. ft. - 5 pcs. 1 m2 - 55 pcs.

<sup>\*</sup>Specifications are indicative, buyers are requested to undertake tests in accredited laboratories to verify suitability of bricks for particular application.