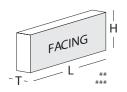

# **CT59** WARM VANILLA

L 215 H 65 T 23 MM

<sup>\*\*</sup>Individual bricks may vary dimensionaly this is natural charatecristic of fired clay products and is catered for in relevant Indian Standard.
\*\*\*Dimensions are subject to change without prior notice, before ordering/designing buyers are encouraged to inquire about prevailing sizes and quantities available.