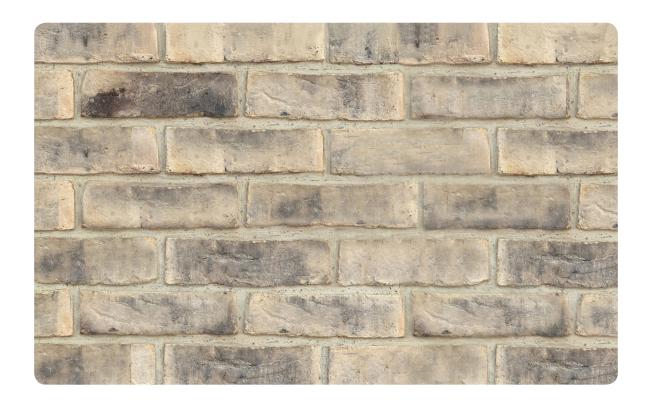

## Cladding Traditional





# **CT59** WARM VANILLA







L 215 H 65 T 23 MM

#### **Corner Consumption:**

Per Running Sq. Ft. - 5 pcs.

#### \*Specifications:

Weight: 0.8 Kg

Water absorption: < 14%

### Coverage per sq.ft. (10mm joint):

1 sq. ft. - 5.5 pcs. 1 m2 - 60 pcs.

<sup>\*</sup>Specifications are indicative, buyers are requested to undertake tests in accredited laboratories to verify suitability of bricks for particular application.

<sup>\*\*</sup>Individual bricks may vary dimensionaly this is natural charatecristic of fired clay products and is catered for in relevant Indian Standard.
\*\*\*Dimensions are subject to change without prior notice, before ordering/designing buyers are encouraged to inquire about prevailing sizes and quantities available.