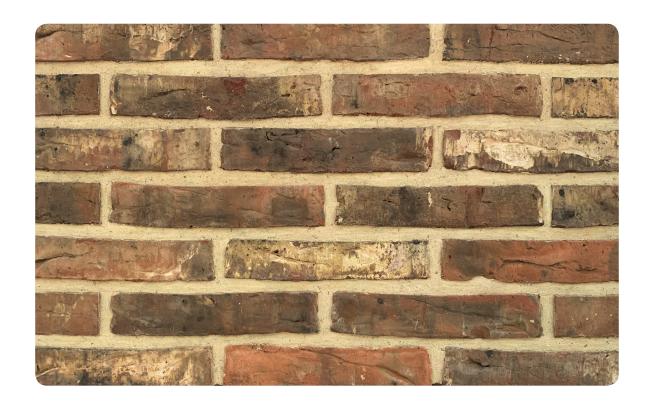

### **CHARLESTON CHESTNUT**

L 228 H 65 T 23 MM

#### **Corner Consumption:**

Per Running Sq. Ft. - 5 pcs.

#### \*Specifications:

Weight: 0.8 Kg

Water absorption: < 14%

#### Coverage per sq.ft. (10mm joint):

1 sq. ft. - 6.5 pcs. 1 m2 - 70 pcs.

<sup>\*</sup>Specifications are indicative, buyers are requested to undertake tests in accredited laboratories to verify suitability of bricks for particular application.