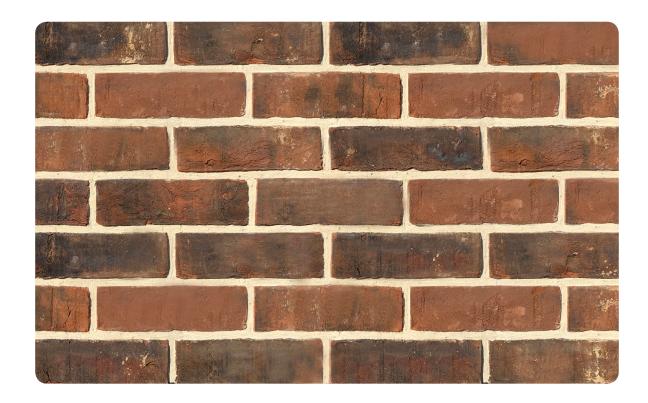

# **CT54 OAKLAND DARK FOREST**

L 215 H 65 T 23 MM

#### **Corner Consumption:**

Per Running Sq. Ft. - 5 pcs.

#### \*Specifications:

Weight: 0.8 Kg

Water absorption: < 14%

### Coverage per sq.ft. (10mm joint):

1 sq. ft. - 5.5 pcs. 1 m2 - 60 pcs.

<sup>\*</sup>Specifications are indicative, buyers are requested to undertake tests in accredited laboratories to verify suitability of bricks for particular application.