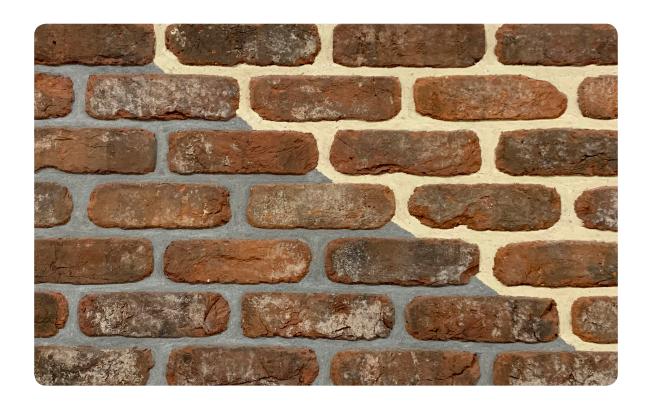

# **CT53 OUD ROSSATO**

L 215 H 65 T 23 MM

### Coverage per sq.ft. (10mm joint):

1 sq. ft. - 5.5 pcs. 1 m2 - 60 pcs.

<sup>\*</sup>Specifications are indicative, buyers are requested to undertake tests in accredited laboratories to verify suitability of bricks for particular application.