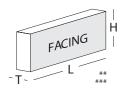

# **CT53 OUD ROSSATO**

L 215 H 65 T 23 MM

<sup>\*\*</sup>Individual bricks may vary dimensionaly this is natural charatecristic of fired clay products and is catered for in relevant Indian Standard.
\*\*\*Dimensions are subject to change without prior notice, before ordering/designing buyers are encouraged to inquire about prevailing sizes and quantities available.