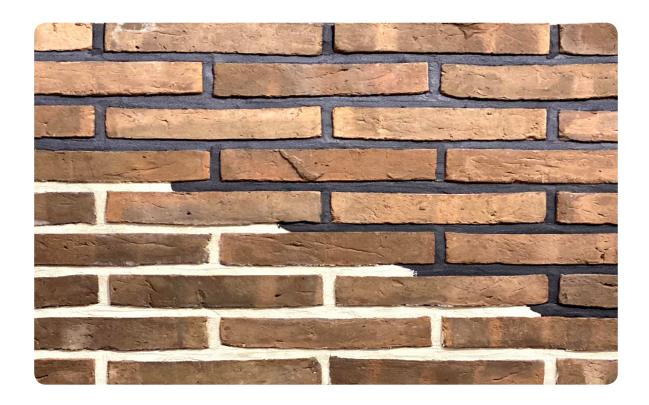

# **CT52 DUTCH DRIFTWOOD**

L 224 H 42 T 23 MM

### Coverage per sq.ft. (10mm joint):

1 sq. ft. - 8 pcs. 1 m2 - 83 pcs.

<sup>\*</sup>Specifications are indicative, buyers are requested to undertake tests in accredited laboratories to verify suitability of bricks for particular application.