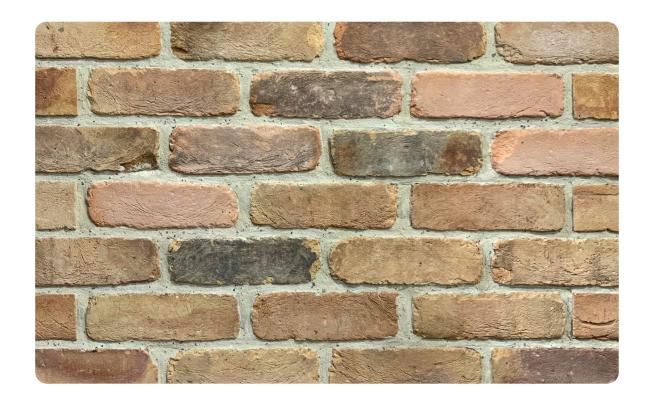

# **CT50 DUSTY ROSE CASTLE**

L 228 H 68 T 23 MM

#### \*Specifications:

Weight: 0.8 Kg

Water absorption: < 14%

### Coverage per sq.ft. (10mm joint):

1 sq. ft. - 5.5 pcs. 1 m2 - 60 pcs.

<sup>\*</sup>Specifications are indicative, buyers are requested to undertake tests in accredited laboratories to verify suitability of bricks for particular application.