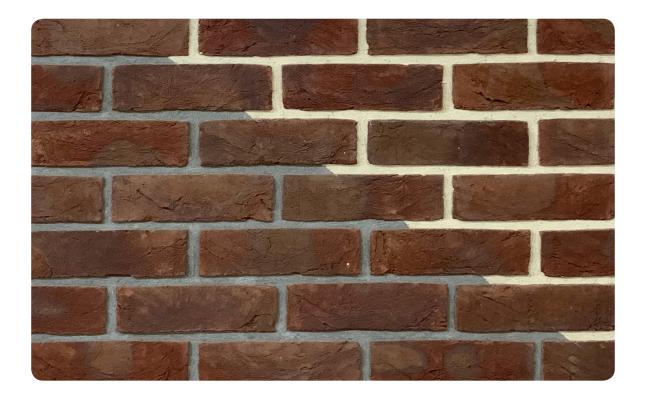

Cladding Traditional

## L 225 H 65 T 23 MM

## \*Specifications:

Weight: 0.8 Kg Water absorption: < 14%

## Coverage per sq.ft. (10mm joint):

JJB

1 sq. ft. - 5.5 pcs. 1 m2 - 60 pcs.

\*Specifications are indicative, buyers are requested to undertake tests in accredited laboratories to verify suitability of bricks for particular application. <sup>4</sup> "Individual bricks may vary dimensionally this is natural charatecristic of fired clay products and is catered for in relevant Indian Standard.
\*\*\*Dimensions are subject to change without prior notice, before ordering/designing buyers are encouraged to inquire about prevailing sizes and quantities available.