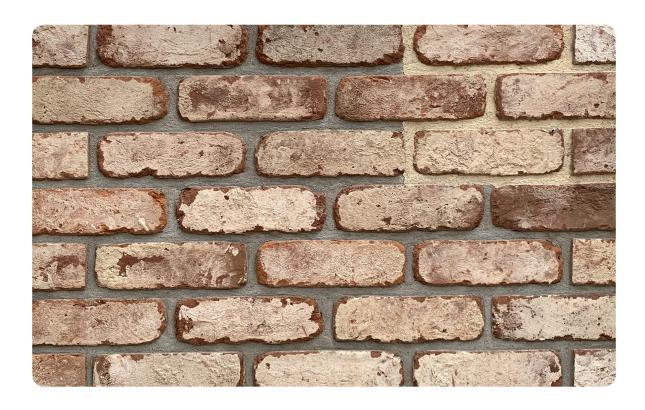

# **CT49 ROYAL VERMILION**

L 215 H 65 T 23 MM

### Coverage per sq.ft. (10mm joint):

1 sq. ft. - 5.5 pcs. 1 m2 - 60 pcs.

<sup>\*</sup>Specifications are indicative, buyers are requested to undertake tests in accredited laboratories to verify suitability of bricks for particular application.