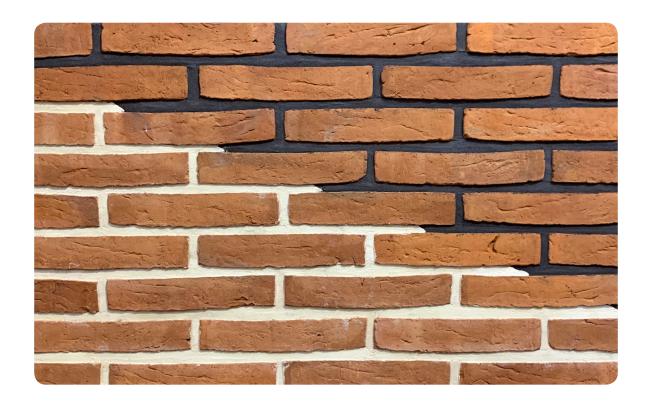

# **CT44 COPENHAGEN RED**

L 225 H 42 T 23 MM

### Coverage per sq.ft. (10mm joint):

1 sq. ft. - 8 pcs. 1 m2 - 82 pcs.

<sup>\*</sup>Specifications are indicative, buyers are requested to undertake tests in accredited laboratories to verify suitability of bricks for particular application.