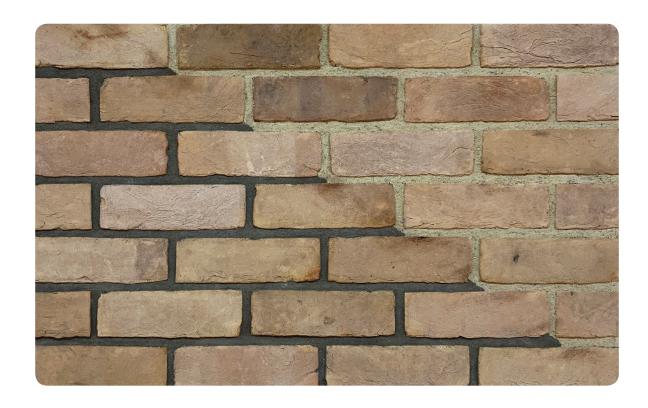

# **CT43 AMALFI WHITE**

L 228 H 68 T 23 MM

### Coverage per sq.ft. (10mm joint):

1 sq. ft. - 5.5 pcs. 1 m2 - 60 pcs.

<sup>\*</sup>Specifications are indicative, buyers are requested to undertake tests in accredited laboratories to verify suitability of bricks for particular application.