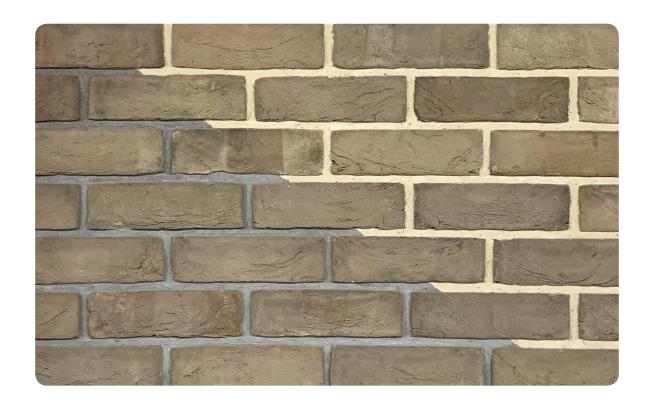

# **CT42** SYDNEY GREY

L 228 H 68 T 23 MM

### Coverage per sq.ft. (10mm joint):

1 sq. ft. - 5.5 pcs. 1 m2 - 60 pcs.

<sup>\*</sup>Specifications are indicative, buyers are requested to undertake tests in accredited laboratories to verify suitability of bricks for particular application.