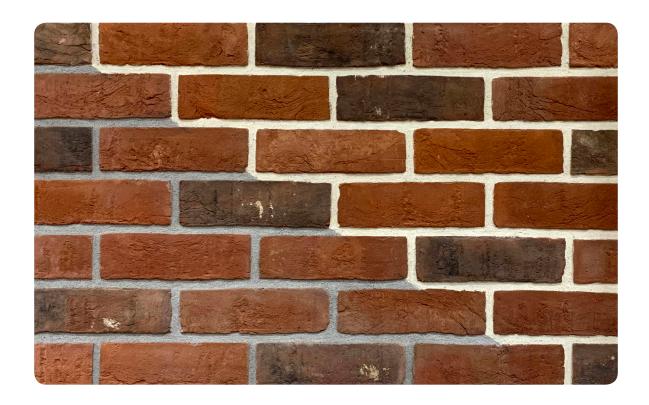

# **CT41 VALENCIA MULTI**

L 215 H 65 T 23 MM

### **Corner Consumption:**

Per Running **Sq. Ft.** - 5 pcs.

#### \*Specifications:

Weight: 0.8 Kg

Water absorption: < 14%

### Coverage per sq.ft. (10mm joint):

1 sq. ft. - 5.5 pcs. 1 m2 - 60 pcs.

<sup>\*</sup>Specifications are indicative, buyers are requested to undertake tests in accredited laboratories to verify suitability of bricks for particular application.