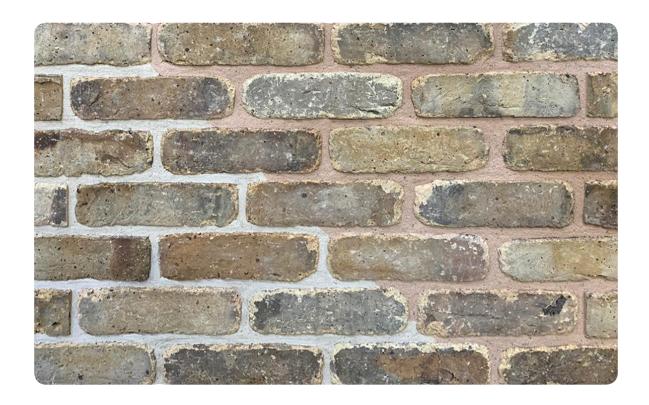

# **CT34** VINCENT YELLOW OLDE

L 215 H 65 T 23 MM

### **Corner Consumption:**

Per Running **Sq. Ft.** - 5 pcs.

#### \*Specifications:

Weight: 0.8 Kg

Water absorption: < 14%

### Coverage per sq.ft. (10mm joint):

1 sq. ft. - 5.5 pcs. 1 m2 - 60 pcs.

<sup>\*</sup>Specifications are indicative, buyers are requested to undertake tests in accredited laboratories to verify suitability of bricks for particular application.