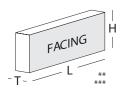

## Cladding Traditional





# **CT34** VINCENT YELLOW OLDE







L 215 H 65 T 23 MM

### **Corner Consumption:**

Per Running **Sq. Ft.** - 5 pcs.

#### \*Specifications:

Weight: 0.8 Kg

Water absorption: < 14%

### Coverage per sq.ft. (10mm joint):

1 sq. ft. - 5.5 pcs. 1 m2 - 60 pcs.

<sup>\*</sup>Specifications are indicative, buyers are requested to undertake tests in accredited laboratories to verify suitability of bricks for particular application.

<sup>\*\*</sup>Individual bricks may vary dimensionaly this is natural charatecristic of fired clay products and is catered for in relevant Indian Standard.
\*\*\*Dimensions are subject to change without prior notice, before ordering/designing buyers are encouraged to inquire about prevailing sizes and quantities available.