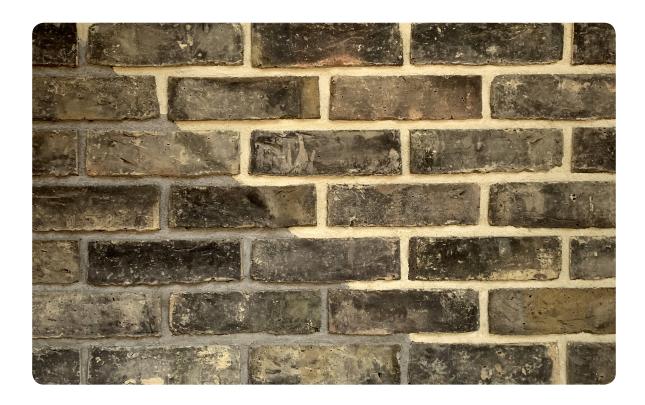

# **CT33 CASTLE BLACK**

L 215 H 65 T 23 MM

#### **Corner Consumption:**

Per Running **Sq. Ft.** - 5 pcs.

#### \*Specifications:

Weight: 0.8 Kg

Water absorption: < 14%

### Coverage per sq.ft. (10mm joint):

1 sq. ft. - 5.5 pcs. 1 m2 - 60 pcs.

<sup>\*</sup>Specifications are indicative, buyers are requested to undertake tests in accredited laboratories to verify suitability of bricks for particular application.