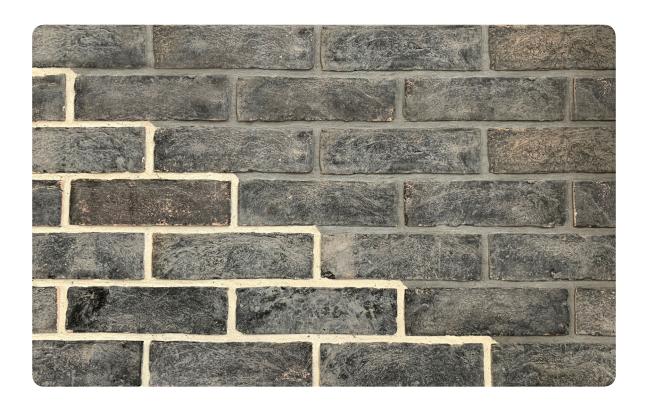

# **CT32** STAFFORD BLUE GREY

L 230 H 68 T 23 MM

### Coverage per sq.ft. (10mm joint):

1 sq. ft. - 5.5 pcs. 1 m2 - 60 pcs.

<sup>\*</sup>Specifications are indicative, buyers are requested to undertake tests in accredited laboratories to verify suitability of bricks for particular application.