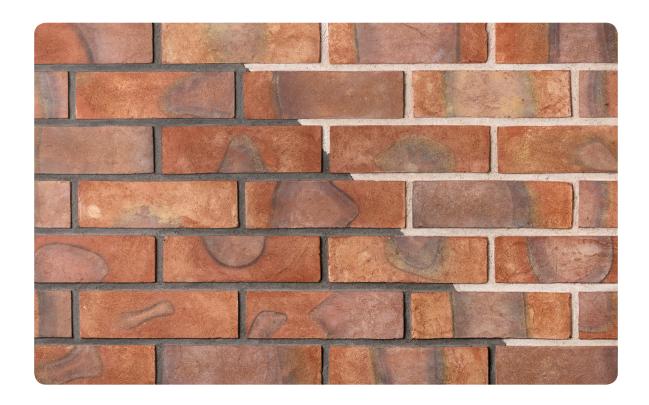

## Cladding Traditional





# **CT31 BURNTWOOD RED**







L 225 H 66 T 25 MM

#### **Corner Consumption:**

Per Running **Sq. Ft.** - 5 pcs.

#### \*Specifications:

Weight: 0.8 Kg

Water absorption: < 14%

### Coverage per sq.ft. (10mm joint):

1 sq. ft. - 5.2 pcs. 1 m2 - 56 pcs.

<sup>\*</sup>Specifications are indicative, buyers are requested to undertake tests in accredited laboratories to verify suitability of bricks for particular application.

<sup>\*\*</sup>Individual bricks may vary dimensionaly this is natural charatecristic of fired clay products and is catered for in relevant Indian Standard.
\*\*\*Dimensions are subject to change without prior notice, before ordering/designing buyers are encouraged to inquire about prevailing sizes and quantities available.