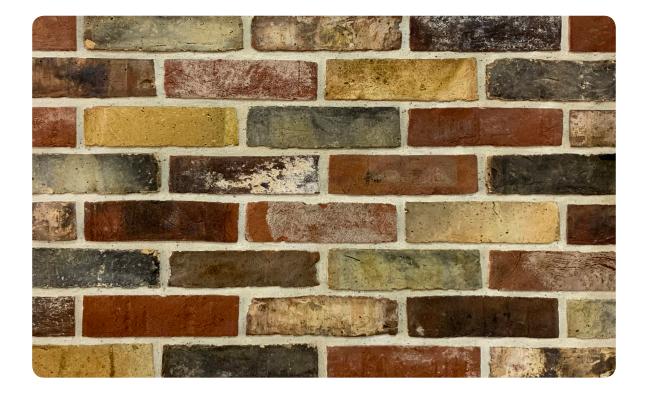

# **CT30** WAREHOUSE BLEND

L 215 H 65 T 23 MM

### Coverage per sq.ft. (10mm joint):

1 sq. ft. - 5.5 pcs. 1 m2 - 60 pcs.

<sup>\*</sup>Specifications are indicative, buyers are requested to undertake tests in accredited laboratories to verify suitability of bricks for particular application.