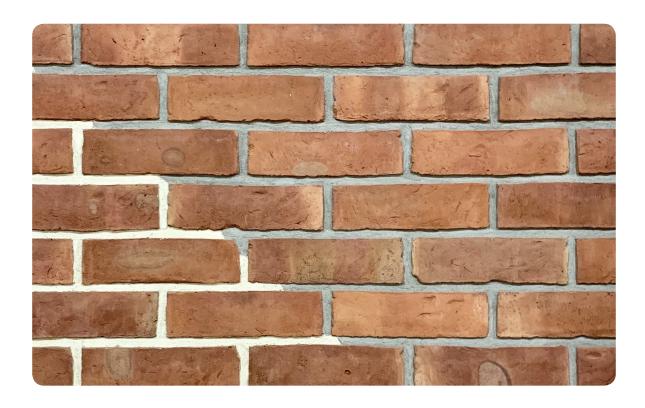

# **CT29 FEDERATION RED**

L 215 H 65 T 23 MM

### Coverage per sq.ft. (10mm joint):

1 sq. ft. - 5.5 pcs. 1 m2 - 60 pcs.

<sup>\*</sup>Specifications are indicative, buyers are requested to undertake tests in accredited laboratories to verify suitability of bricks for particular application.