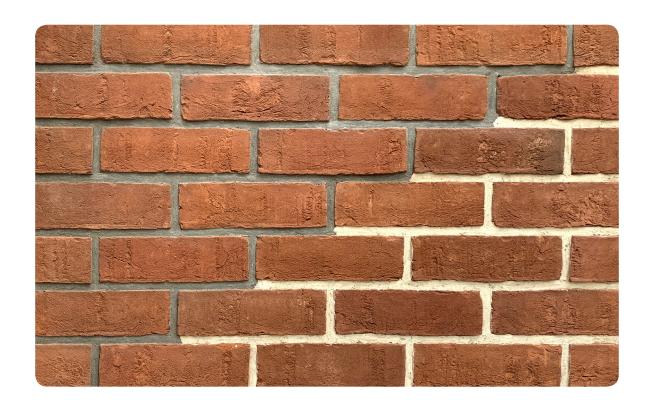

# **CT28 FARMHOUSE RED**

L 215 H 65 T 23 MM

### **Corner Consumption:**

Per Running Sq. Ft. - 5 pcs.

### Coverage per sq.ft. (10mm joint):

1 sq. ft. - 5.5 pcs. 1 m2 - 60 pcs.

<sup>\*</sup>Specifications are indicative, buyers are requested to undertake tests in accredited laboratories to verify suitability of bricks for particular application.