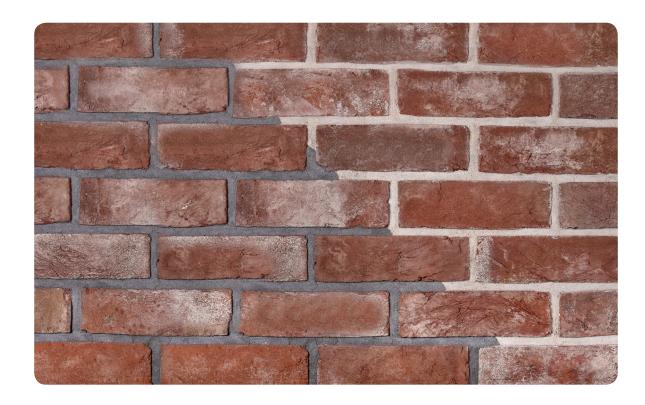

# **CT24** PHOENIX OLDE

L 215 H 65 T 23 MM

### Coverage per sq.ft. (10mm joint):

1 sq. ft. - 5.5 pcs. 1 m2 - 60 pcs.

<sup>\*</sup>Specifications are indicative, buyers are requested to undertake tests in accredited laboratories to verify suitability of bricks for particular application.