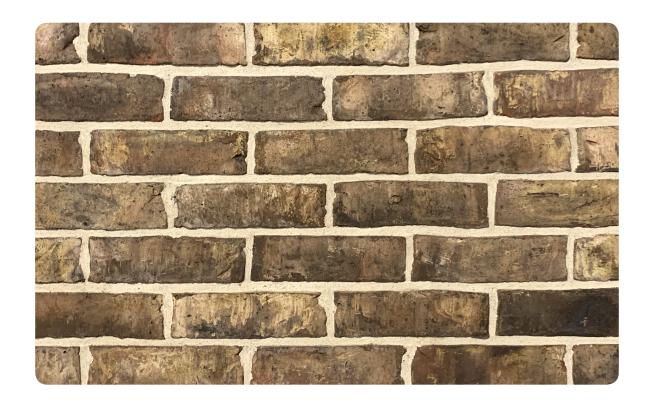

# **CT23 BROSELEY DARK**

L 215 H 65 T 23 MM

#### \*Specifications:

Weight: 0.8 Kg

Water absorption: < 14%

### Coverage per sq.ft. (10mm joint):

1 sq. ft. - 5.5 pcs. 1 m2 - 60 pcs.

<sup>\*</sup>Specifications are indicative, buyers are requested to undertake tests in accredited laboratories to verify suitability of bricks for particular application.