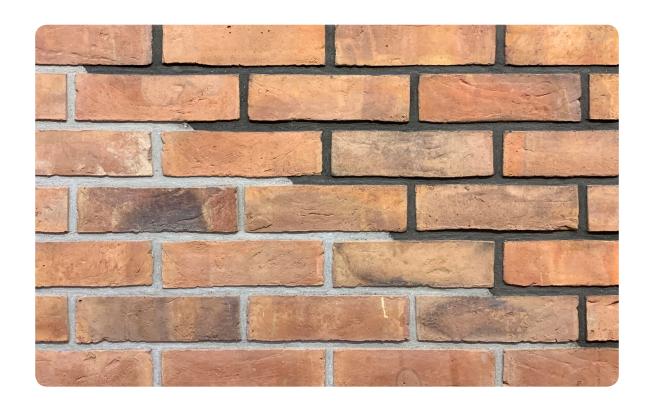

# **CT16 FEDERATION MULTI**

L 228 H 68 T 23 MM

#### \*Specifications:

Weight: 0.8 Kg

Water absorption: < 14%

### Coverage per sq.ft. (10mm joint):

1 sq. ft. - 5.5 pcs. 1 m2 - 60 pcs.

<sup>\*</sup>Specifications are indicative, buyers are requested to undertake tests in accredited laboratories to verify suitability of bricks for particular application.