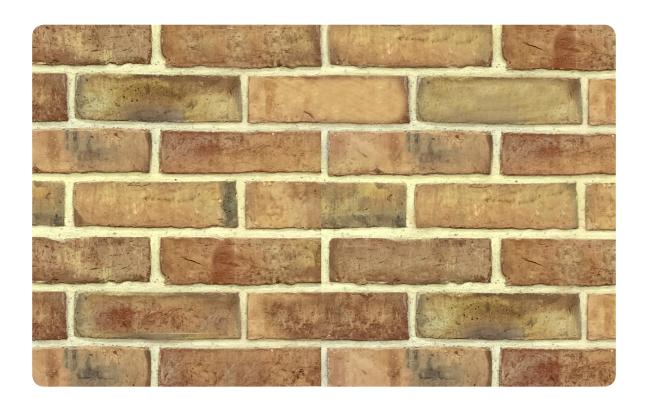

# **CT13** SAPHIRE PINK

L 220 H 65 T 23 MM

### Coverage per sq.ft. (10mm joint):

1 sq. ft. - 5.5 pcs. 1 m2 - 60 pcs.

<sup>\*</sup>Specifications are indicative, buyers are requested to undertake tests in accredited laboratories to verify suitability of bricks for particular application.