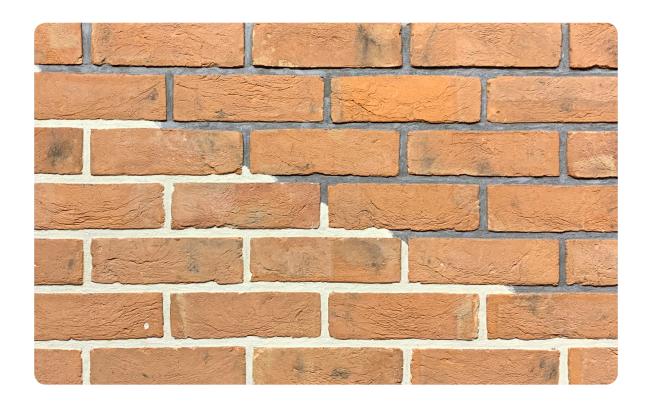

# **CT12 WARSAW OLDE**

L 215 H 65 T 23 MM

### Coverage per sq.ft. (10mm joint):

1 sq. ft. - 5.5 pcs. 1 m2 - 60 pcs.

<sup>\*</sup>Specifications are indicative, buyers are requested to undertake tests in accredited laboratories to verify suitability of bricks for particular application.