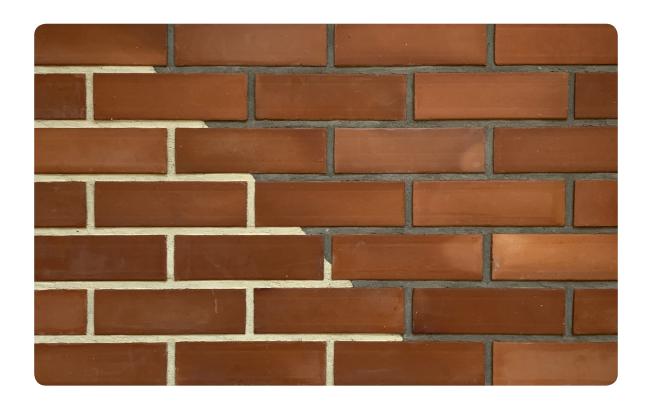

# CS<sub>1</sub> **MANCHESTER RED**

L 205 H 65 T 18 MM

### **Corner Consumption:**

Per Running Sq. Ft. - 5 pcs.

### \*Specifications:

Weight: 0.7 Kg

Water absorption: < 12%

### Coverage per sq.ft. (10mm joint):

1 sq. ft. - 5.5 pcs. 1 m2 - 60 pcs.

<sup>\*</sup>Specifications are indicative, buyers are requested to undertake tests in accredited laboratories to verify suitability of bricks for particular application.