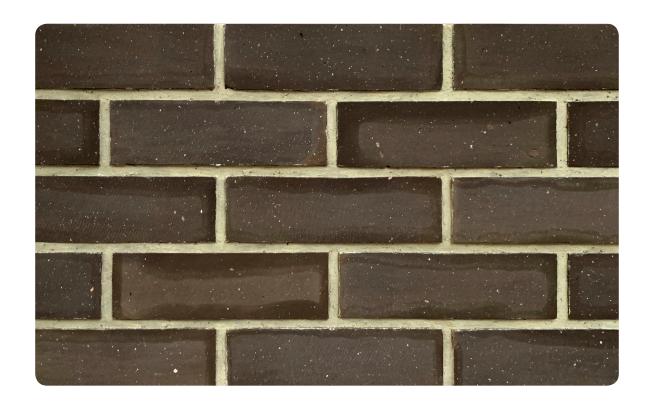

# CRE4 **GENT BROWN ROCK**

L 215 H 65 T 20 MM

#### Note:

Size of the current lot to be taken from our sales team before consideration into design.

### \*Specifications:

Weight: 0.8 Kg

Water absorption: < 14%

## Coverage per sq.ft. (10mm joint):

1 sq. ft. - 6 pcs. 1 m2 - 60 pcs.

<sup>\*</sup>Specifications are indicative, buyers are requested to undertake tests in accredited laboratories to verify suitability of bricks for particular application.