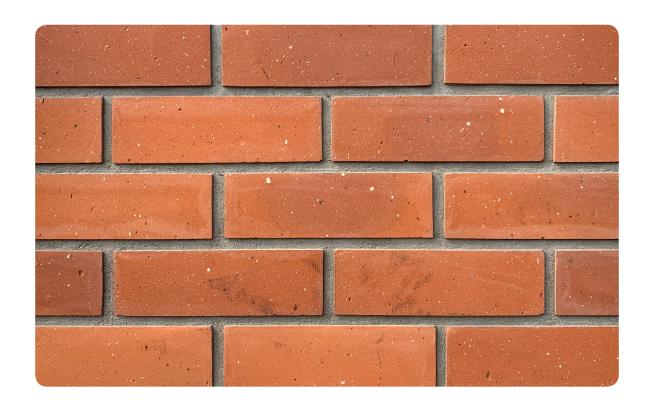

## Cladding Rock





# CRE1





L 215 H 65 T 20 MM

#### Note:

Size of the current lot to be taken from our sales team before consideration into design.

### \*Specifications:

Weight: 0.8 Kg Water absorption: < 14%

#### Coverage per sq.ft. (10mm joint):

1 sq. ft. - 6 pcs. 1 m2 - 60 pcs.

<sup>\*</sup>Specifications are indicative, buyers are requested to undertake tests in accredited laboratories to verify suitability of bricks for particular application.

\*\*Individual bricks may vary dimensionaly this is natural charatecristic of fired clay products and is catered for in relevant Indian Standard.

\*\*\*Dimensions are subject to change without prior notice, before ordering/designing buyers are encouraged to inquire about prevailing sizes and quantities available.