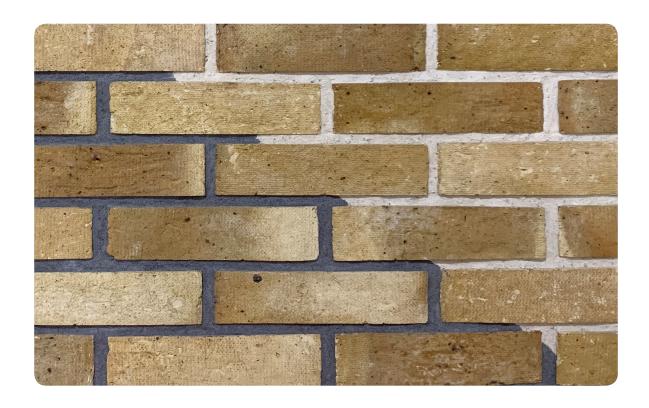

# CR6 **VINCENT YELLOW ROCK**

L 215 H 50 T 23 MM

#### Note:

Size of the current lot to be taken from our sales team before consideration into design.

#### \*Specifications:

Weight: 0.8 Kg

Water absorption: < 14%

### Coverage per sq.ft. (10mm joint):

1 sq. ft. - 7 pcs. 1 m2 - 75 pcs.

<sup>\*</sup>Specifications are indicative, buyers are requested to undertake tests in accredited laboratories to verify suitability of bricks for particular application.