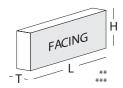

# CR6 **VINCENT YELLOW ROCK**

L 215 H 50 T 23 MM

<sup>\*\*</sup>Individual bricks may vary dimensionaly this is natural charatecristic of fired clay products and is catered for in relevant Indian Standard.
\*\*\*Dimensions are subject to change without prior notice, before ordering/designing buyers are encouraged to inquire about prevailing sizes and quantities available.