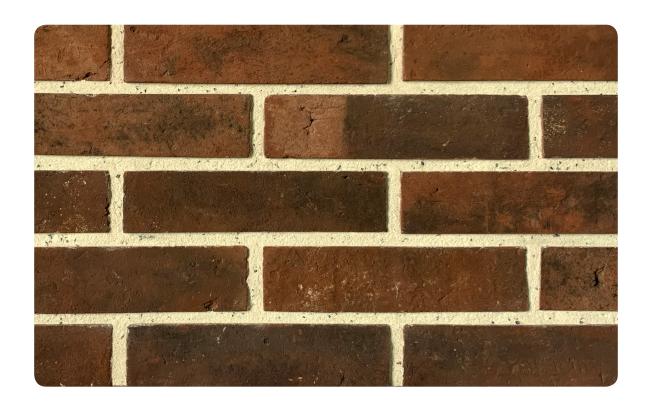

# **CR54** OAKLAND DARK ROCK

L 215 H 50 T 23 MM

#### Note:

Size of the current lot to be taken from our sales team before consideration into design.

### \*Specifications:

Weight: 0.8 Kg Water absorption: < 14%

## Coverage per sq.ft. (10mm joint):

1 sq. ft. - 7 pcs. 1 m2 - 75 pcs.

<sup>\*</sup>Specifications are indicative, buyers are requested to undertake tests in accredited laboratories to verify suitability of bricks for particular application.