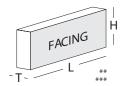

# **CR41** VALENCIA ROCK

L 215 H 50 T 23 MM

<sup>\*\*</sup>Individual bricks may vary dimensionaly this is natural charatecristic of fired clay products and is catered for in relevant Indian Standard.
\*\*\*Dimensions are subject to change without prior notice, before ordering/designing buyers are encouraged to inquire about prevailing sizes and quantities available.