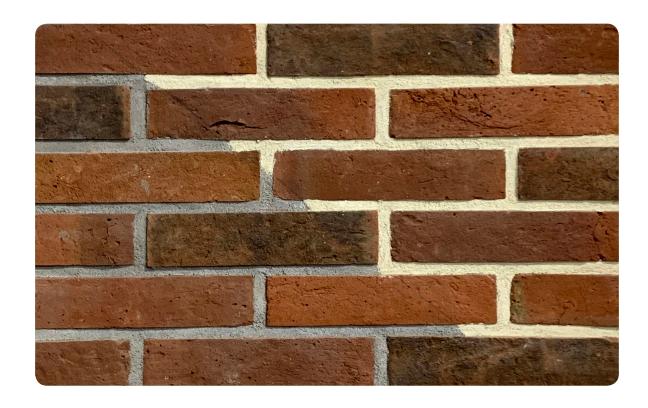

# **CR41** VALENCIA ROCK

L 215 H 50 T 23 MM

#### Note:

Size of the current lot to be taken from our sales team before consideration into design.

#### \*Specifications:

Weight: 0.8 Kg Water absorption: < 14%

### Coverage per sq.ft. (10mm joint):

1 sq. ft. - 7 pcs. 1 m2 - 75 pcs.

<sup>\*</sup>Specifications are indicative, buyers are requested to undertake tests in accredited laboratories to verify suitability of bricks for particular application.