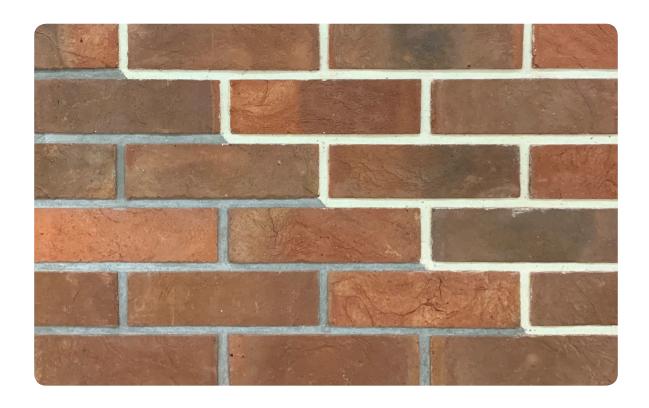

# CR38A **ZURICH RED ROCK**

L 215 H 65 T 23 MM

### Note:

Size of the current lot to be taken from our sales team before consideration into design.

#### \*Specifications:

Weight: 0.8 Kg Water absorption: < 14%

### Coverage per sq.ft. (10mm joint):

1 sq. ft. - 5.5 pcs. 1 m2 - 60 pcs.

<sup>\*</sup>Specifications are indicative, buyers are requested to undertake tests in accredited laboratories to verify suitability of bricks for particular application.