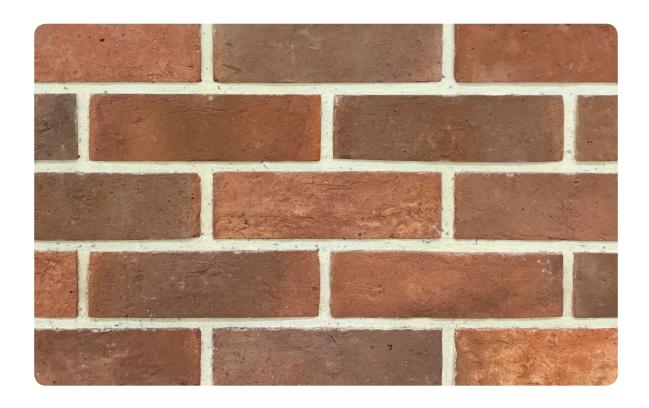

# **CR38 BERLIN ROCK**

L 215 H 65 T 23 MM

#### \*Specifications:

Weight: 0.8 Kg Water absorption: < 14%

### Coverage per sq.ft. (10mm joint):

1 sq. ft. - 5.5 pcs. 1 m2 - 60 pcs.

<sup>\*</sup>Specifications are indicative, buyers are requested to undertake tests in accredited laboratories to verify suitability of bricks for particular application.