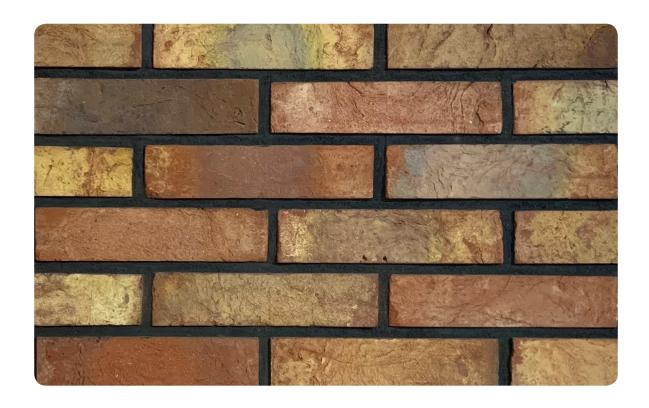

# Cladding Rock





# **CR36** CATHOLANIA ROCK





L 215 H 50 T 23 MM

#### Note:

Size of the current lot to be taken from our sales team before consideration into design.

### \*Specifications:

Weight: 0.8 Kg Water absorption: < 14%

## Coverage per sq.ft. (10mm joint):

1 sq. ft. - 7 pcs. 1 m2 - 75 pcs.

<sup>\*</sup>Specifications are indicative, buyers are requested to undertake tests in accredited laboratories to verify suitability of bricks for particular application.

<sup>\*\*</sup>Individual bricks may vary dimensionaly this is natural charatecristic of fired clay products and is catered for in relevant Indian Standard.
\*\*\*Dimensions are subject to change without prior notice, before ordering/designing buyers are encouraged to inquire about prevailing sizes and quantities available.