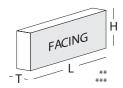

# **CR36** CATHOLANIA ROCK

L 215 H 50 T 23 MM

#### Note:

Size of the current lot to be taken from our sales team before consideration into design.

### \*Specifications:

Weight: 0.8 Kg Water absorption: < 14%

## Coverage per sq.ft. (10mm joint):

1 sq. ft. - 7 pcs. 1 m2 - 75 pcs.

<sup>\*</sup>Specifications are indicative, buyers are requested to undertake tests in accredited laboratories to verify suitability of bricks for particular application.

<sup>\*\*</sup>Individual bricks may vary dimensionaly this is natural charatecristic of fired clay products and is catered for in relevant Indian Standard.
\*\*\*Dimensions are subject to change without prior notice, before ordering/designing buyers are encouraged to inquire about prevailing sizes and quantities available.