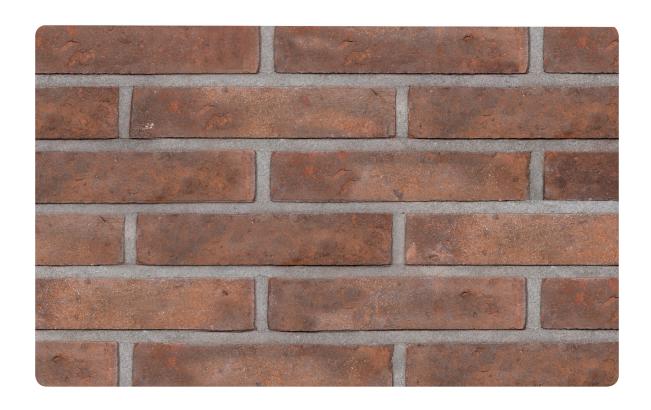

# CR3 **GRAPHITE ROCK**

L 215 H 50 T 23 MM

#### \*Specifications:

Weight: 0.8 Kg Water absorption: < 14%

### Coverage per sq.ft. (10mm joint):

1 sq. ft. - 7 pcs. 1 m2 - 75 pcs.

<sup>\*</sup>Specifications are indicative, buyers are requested to undertake tests in accredited laboratories to verify suitability of bricks for particular application.