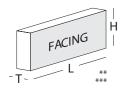

# CR3 **GRAPHITE ROCK**

L 215 H 50 T 23 MM

<sup>\*\*\*</sup>Dimensions are subject to change without prior notice, before ordering/designing buyers are encouraged to inquire about prevailing sizes and quantities available.