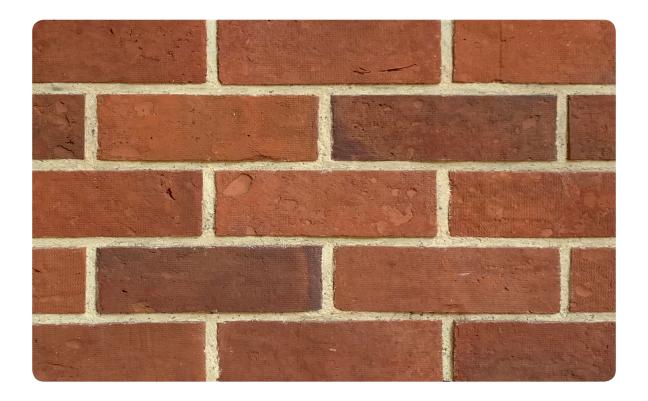

# CR29 FEDRATION ROCK

# L 215 H 65 T 23 MM

### \*Specifications:

Weight: 0.8 Kg Water absorption: < 14%

### Coverage per sq.ft. (10mm joint):

JJB

1 sq. ft. - 5.5 pcs. 1 m2 - 60 pcs.

\*Specifications are indicative, buyers are requested to undertake tests in accredited laboratories to verify suitability of bricks for particular application. \*\*Individual bricks may vary dimensionaly this is natural charatecristic of fired clay products and is catered for in relevant Indian Standard. \*\*\*Dimensions are subject to change without prior notice, before ordering/designing buyers are encouraged to inquire about prevailing sizes and quantities available.