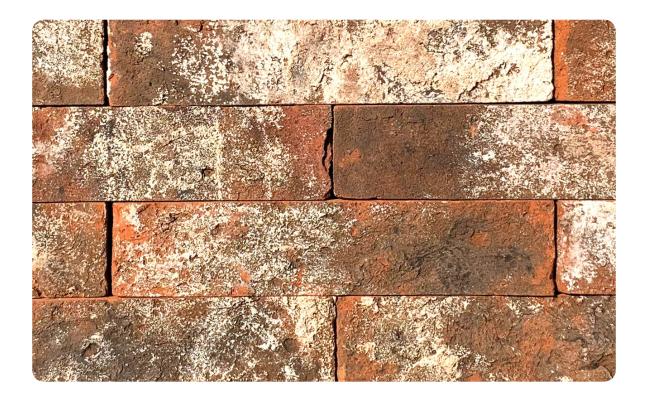

Cladding Rock

## CR26 WHARTON OLDE ROCK







## Note:

Size of the current lot to be taken from our sales team before consideration into design.

## \*Specifications:

Weight: 0.8 Kg Water absorption: < 14%

## Coverage per sq.ft. (10mm joint):

JJB

1 sq. ft. - 7 pcs. 1 m2 - 75 pcs.

\*Specifications are indicative, buyers are requested to undertake tests in accredited laboratories to verify suitability of bricks for particular application. \*\*Individual bricks may vary dimensionaly this is natural charatecristic of fired clay products and is catered for in relevant Indian Standard. \*\*\*Dimensions are subject to change without prior notice, before ordering/designing buyers are encouraged to inquire about prevailing sizes and quantities available.