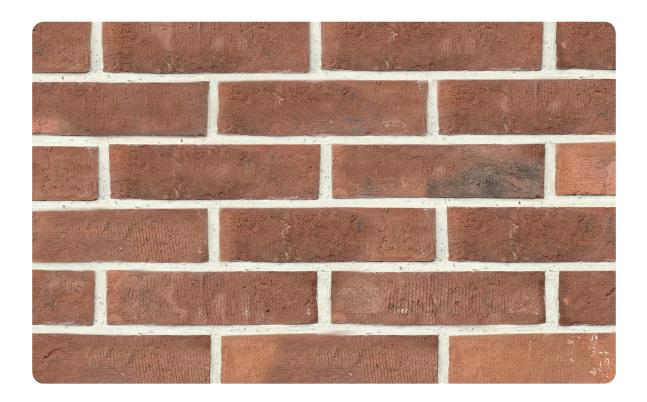

Cladding Rock

# CR22 OCHRE RED JUTE





# L 215 H 50 T 23 MM

## Note:

Size of the current lot to be taken from our sales team before consideration into design.

#### \*Specifications:

Weight: 0.8 Kg Water absorption: < 14%

### Coverage per sq.ft. (10mm joint):

1 sq. ft. - 7 pcs. 1 m2 - 75 pcs.

\*Specifications are indicative, buyers are requested to undertake tests in accredited laboratories to verify suitability of bricks for particular application. \*\*Individual bricks may vary dimensionaly this is natural charatecristic of fired clay products and is catered for in relevant Indian Standard. \*\*\*Dimensions are subject to change without prior notice, before ordering/designing buyers are encouraged to inquire about prevailing sizes and quantities available.