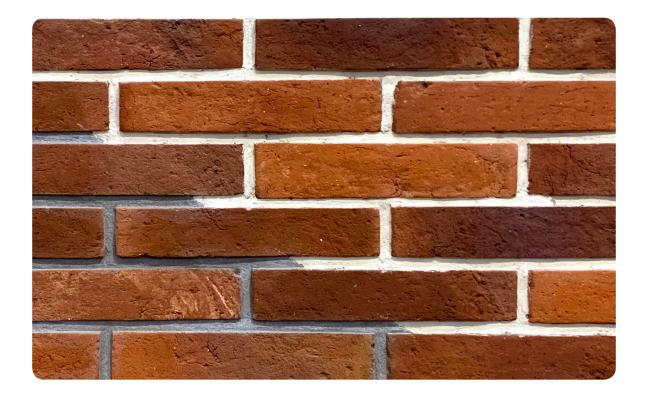

Cladding Rock





# **CR2 ROYAL DUTCH ROCK**





# L 215 H 50 T 23 MM

## Note:

Size of the current lot to be taken from our sales team before consideration into design.

#### \*Specifications:

Weight: 0.8 Kg Water absorption: < 14%

### Coverage per sq.ft. (10mm joint):

1 sq. ft. - 7 pcs. 1 m2 - 75 pcs.

\*Specifications are indicative, buyers are requested to undertake tests in accredited laboratories to verify suitability of bricks for particular application. \*\*\*Dimensions are subject to change without prior notice, before ordering/designing buyers are encouraged to inquire about prevailing sizes and quantities available.