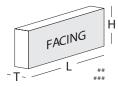

# L 215 H 50 T 23 MM

#### \*Specifications:

Weight: 0.8 Kg Water absorption: < 14%

### Coverage per sq.ft. (10mm joint):

1 sq. ft. - 7 pcs. 1 m2 - 75 pcs.

\*Specifications are indicative, buyers are requested to undertake tests in accredited laboratories to verify suitability of bricks for particular application. \*\*\*Dimensions are subject to change without prior notice, before ordering/designing buyers are encouraged to inquire about prevailing sizes and quantities available.