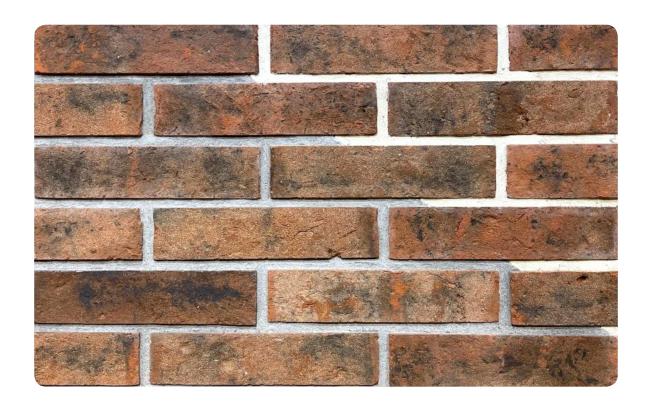

# **CR17 MIDNIGHT ROCK**

L 215 H 50 T 23 MM

#### \*Specifications:

Weight: 0.8 Kg Water absorption: < 14%

### Coverage per sq.ft. (10mm joint):

1 sq. ft. - 7 pcs. 1 m2 - 75 pcs.

<sup>\*</sup>Specifications are indicative, buyers are requested to undertake tests in accredited laboratories to verify suitability of bricks for particular application.