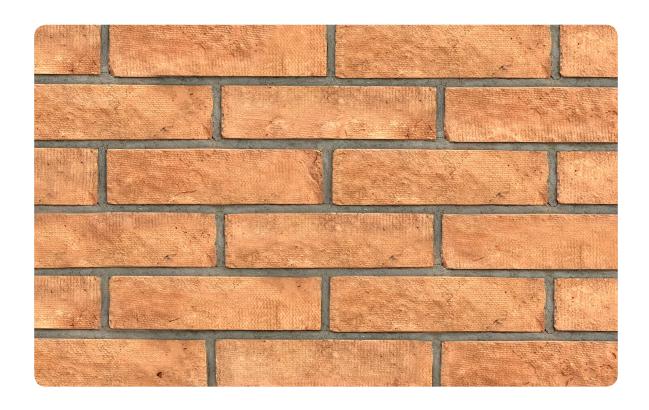

# **CR12 WARSAW ROCK**

L 215 H 50 T 23 MM

### Note:

Size of the current lot to be taken from our sales team before consideration into design.

#### \*Specifications:

Weight: 0.8 Kg

Water absorption: < 14%

### Coverage per sq.ft. (10mm joint):

1 sq. ft. - 7 pcs. 1 m2 - 75 pcs.

<sup>\*</sup>Specifications are indicative, buyers are requested to undertake tests in accredited laboratories to verify suitability of bricks for particular application.