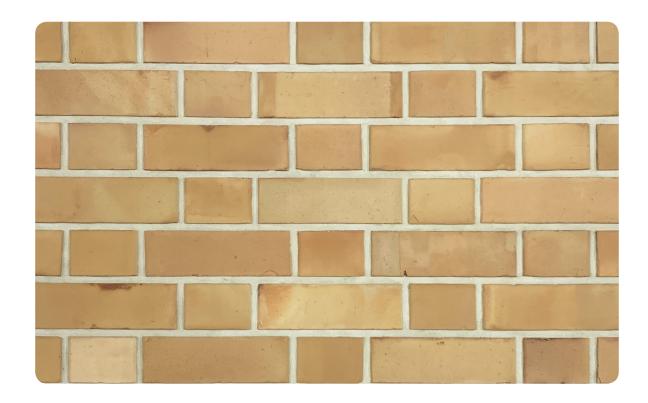

# CE6 SOUTHAMPTON YELLOW

L 220 H 65 T 23 MM

### \*Specifications:

Weight: 0.8 Kg

Water absorption: < 12%

### Coverage per sq.ft. (10mm joint):

1 sq. ft. - 5.5 pcs. 1 m2 - 60 pcs.

<sup>\*</sup>Specifications are indicative, buyers are requested to undertake tests in accredited laboratories to verify suitability of bricks for particular application.