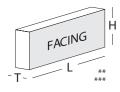

## L 220 H 65 T 25 MM

## \*Specifications:

Weight: 0.8 Kg Water absorption: < 12%