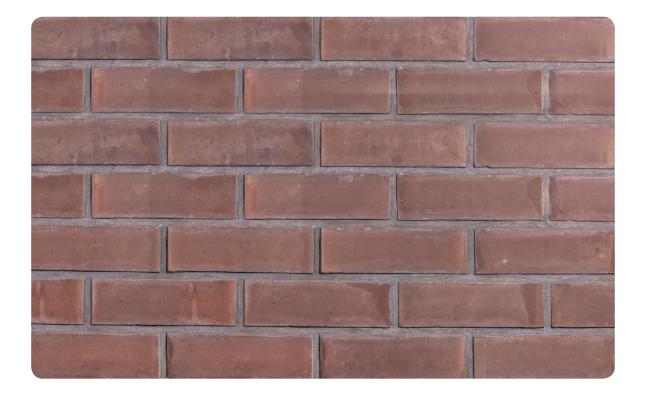

## Coverage per sq.ft. (10mm joint):

JJB

1 sq. ft. - 5.5 pcs. 1 m2 - 60 pcs.

\*Specifications are indicative, buyers are requested to undertake tests in accredited laboratories to verify suitability of bricks for particular application. <sup>4</sup> "Individual bricks may vary dimensionally this is natural charatecristic of fired clay products and is catered for in relevant Indian Standard.
\*\*\*Dimensions are subject to change without prior notice, before ordering/designing buyers are encouraged to inquire about prevailing sizes and quantities available.