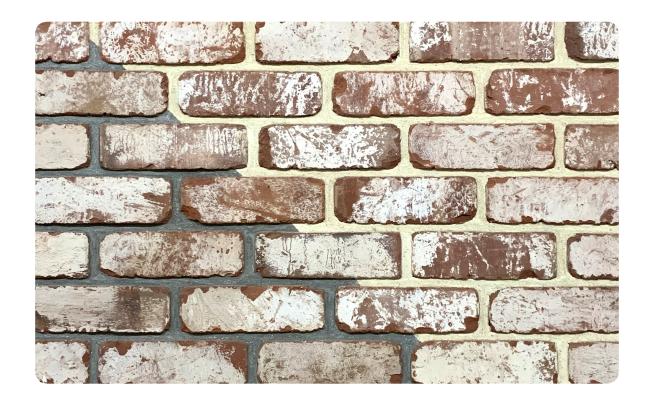

# **CE18 CHARLECOTE**

L 215 H 65 T 20 MM

### Coverage per sq.ft. (10mm joint):

1 sq. ft. - 5.5 pcs. 1 m2 - 60 pcs.

<sup>\*</sup>Specifications are indicative, buyers are requested to undertake tests in accredited laboratories to verify suitability of bricks for particular application.