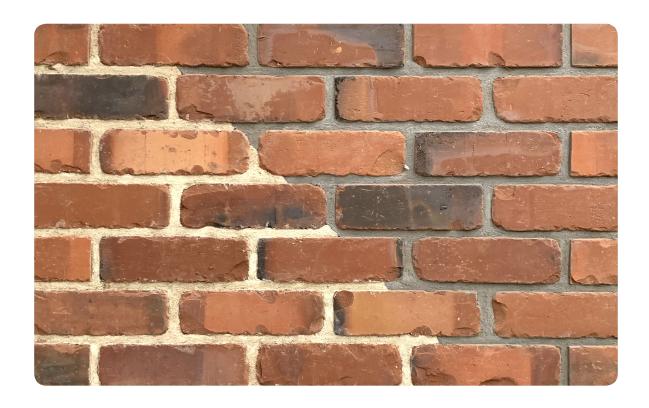

# **CE17 CANYON RETRO MULT**

L 215 H 66 T 20 MM

### Coverage per sq.ft. (10mm joint):

1 sq. ft. - 5.5 pcs. 1 m2 - 59 pcs.

<sup>\*</sup>Specifications are indicative, buyers are requested to undertake tests in accredited laboratories to verify suitability of bricks for particular application.